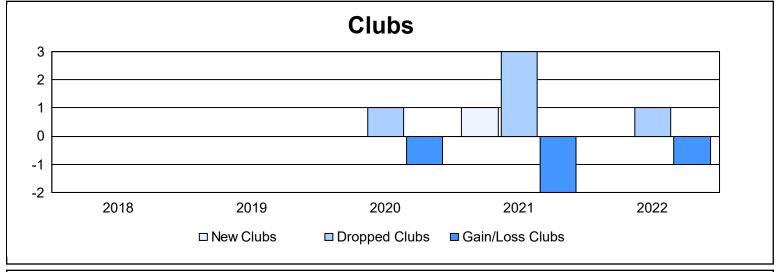

District A 15

As of June 2022 Cumulative

| Year      | New<br>Clubs | Dropped<br>Clubs | Gain/<br>Loss<br>Clubs | New<br>Members | Charter<br>Members | Reinstate<br>Members | Transfer<br>Members | Total<br>Member<br>Added | Total<br>Members<br>Dropped | Gain/<br>Loss<br>Members |
|-----------|--------------|------------------|------------------------|----------------|--------------------|----------------------|---------------------|--------------------------|-----------------------------|--------------------------|
| 2017-2018 | 0            | 0                | 0                      | 150            | 3                  | 9                    | 10                  | 172                      | 176                         | -4                       |
| 2018-2019 | 0            | 0                | 0                      | 102            | 2                  | 11                   | 9                   | 124                      | 136                         | -12                      |
| 2019-2020 | 0            | 1                | -1                     | 72             | 5                  | 7                    | 13                  | 97                       | 186                         | -89                      |
| 2020-2021 | 1            | 3                | -2                     | 97             | 29                 | 4                    | 8                   | 138                      | 163                         | -25                      |
| 2021-2022 | 0            | 1                | -1                     | 83             | 3                  | 5                    | 7                   | 98                       | 152                         | -54                      |
| Average   | 0            | 1                | -1                     | 101            | 8                  | 7                    | 9                   | 126                      | 163                         | -37                      |