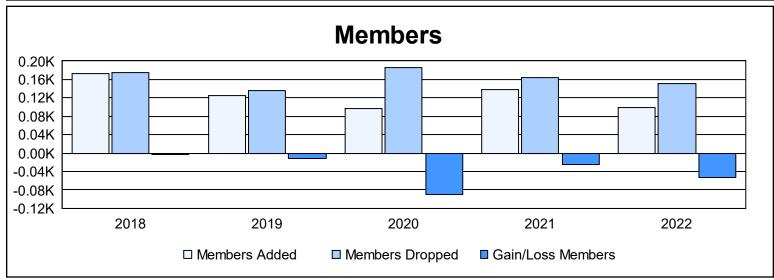

District A 15

As of June 2022 Cumulative

| Year      | New<br>Clubs | Dropped<br>Clubs | Gain/<br>Loss<br>Clubs | New<br>Members | Charter<br>Members | Reinstate<br>Members | Transfer<br>Members | Total<br>Member<br>Added | Total<br>Members<br>Dropped | Gain/<br>Loss<br>Members |
|-----------|--------------|------------------|------------------------|----------------|--------------------|----------------------|---------------------|--------------------------|-----------------------------|--------------------------|
| 2017-2018 | 0            | 0                | 0                      | 150            | 3                  | 9                    | 10                  | 172                      | 176                         | -4                       |
| 2018-2019 | 0            | 0                | 0                      | 102            | 2                  | 11                   | 9                   | 124                      | 136                         | -12                      |
| 2019-2020 | 0            | 1                | -1                     | 72             | 5                  | 7                    | 13                  | 97                       | 186                         | -89                      |
| 2020-2021 | 1            | 3                | -2                     | 97             | 29                 | 4                    | 8                   | 138                      | 163                         | -25                      |
| 2021-2022 | 0            | 1                | -1                     | 83             | 3                  | 5                    | 7                   | 98                       | 152                         | -54                      |
| Average   | 0            | 1                | -1                     | 101            | 8                  | 7                    | 9                   | 126                      | 163                         | -37                      |